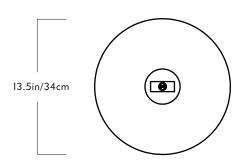

## Shape Up

 $\frac{\text{Series}}{\text{Shape}}\, \text{Up}$ 

Product Pendant- Cone

Lead Time 16 weeks

Dimensions

Overall dimensions variable.

Shade: L 13.5in/34cm x W 13.5in/34cm

x H 13in/33cm