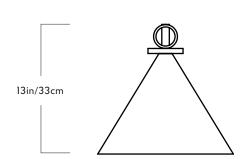

## Shape Up

 $\frac{\text{Series}}{\text{Shape}}\, \text{Up}$ 

Product Pendant- Cone

Lead Time 16 weeks

Dimensions

Overall dimensions variable.

Shade: L 13.5in/34cm x W 13.5in/34cm

x H 13in/33cm